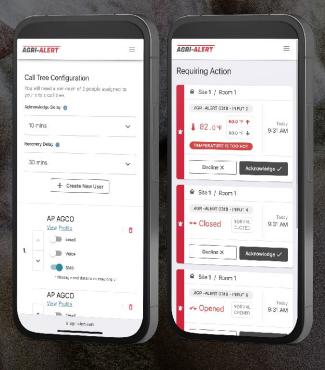

# ALARMINGLY DEPENDABLE,

Requiring Action

C TURNO 81

AT UGHE - BIED TA

te 1 | Room 1 RI-ALERT 0518 - INPUT 8

Opened OPENED

cloced

9:31 AM

- Manage your call tree
- Set notification preferences and thresholds
- View real-time conditions

 $\begin{array}{c} \circ \circ \circ \circ \\ \circ \circ \circ \circ \circ \end{array}$ 

The all-new Agri-Alert has been upgraded with the latest next-gen connectivity because your hogs and your peace of mind matter. Now, your barn stays connected, ensuring you're always in the know and allowing you to correct issues before they get out of control.